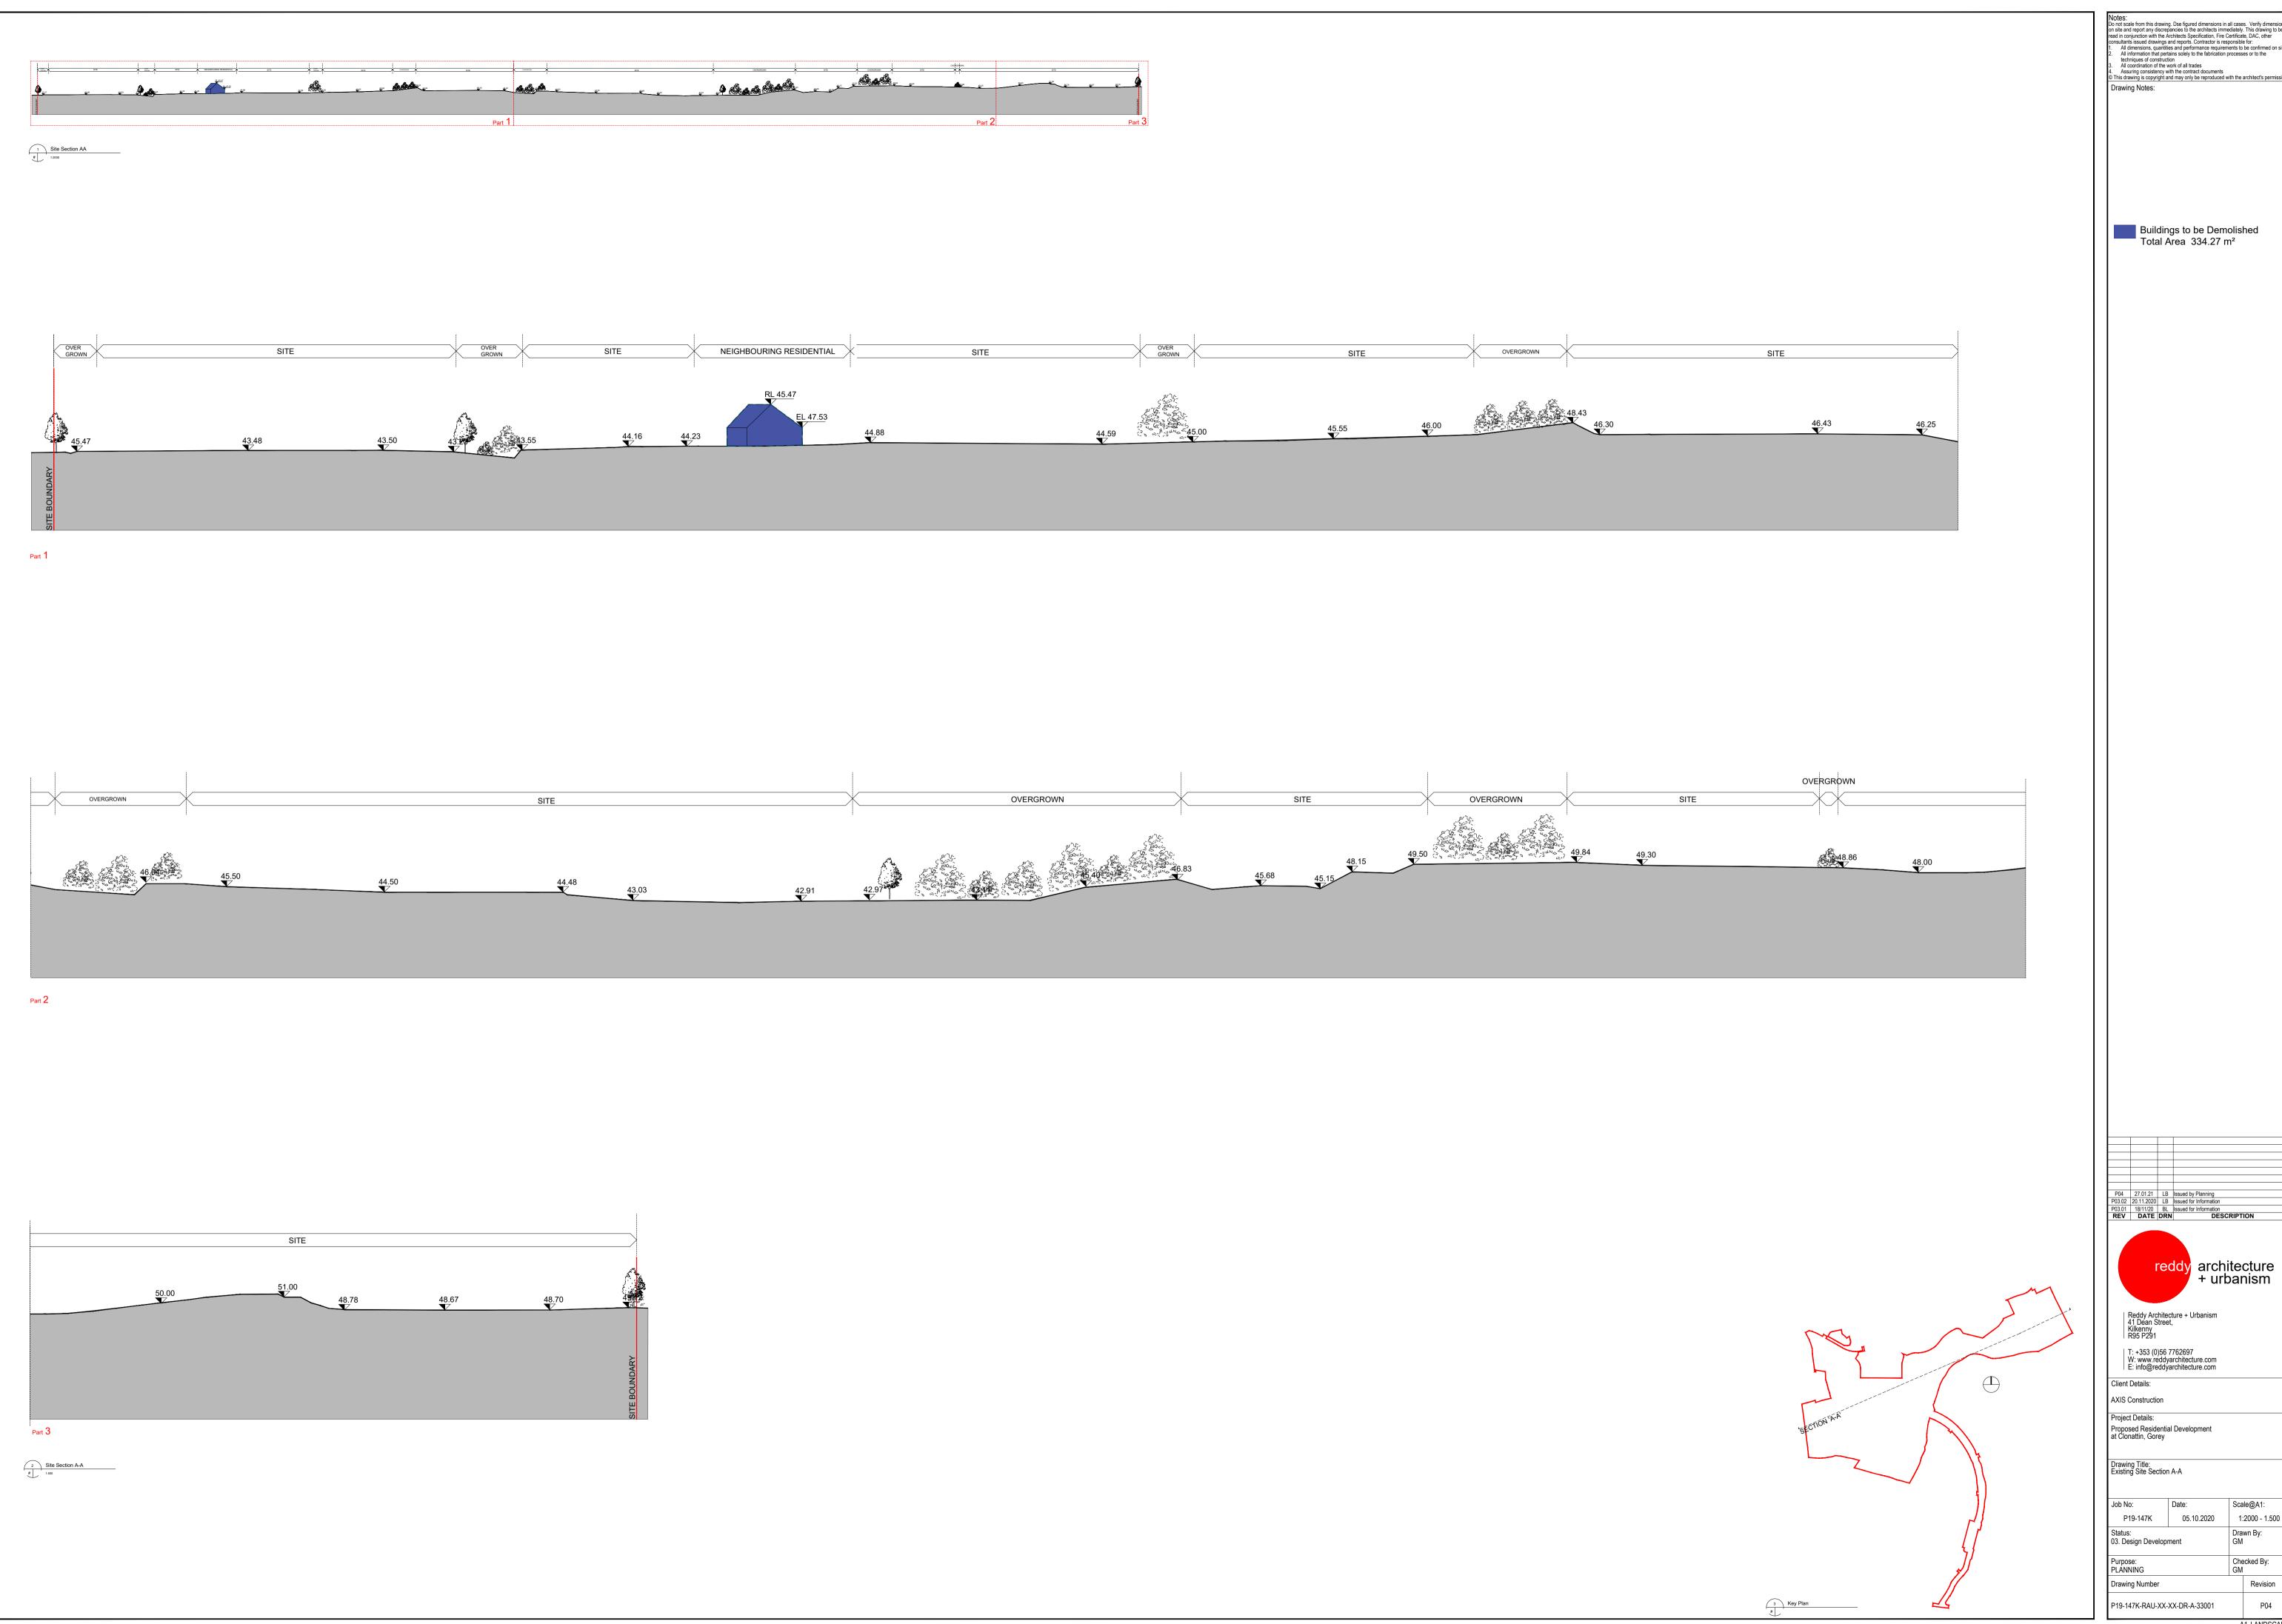

Notes:

Do not scale from this drawing. Dse figured dimensions in all cases. Verify dimensions on site and report any discrepancies to the architects immediately. This drawing to be read in conjunction with the Architects Specification, Fire Certificate, DAC, other consultants issued drawings and reports. Contractor is responsible for:

1. All dimensions, quantities and performance requirements to be confirmed on site
2. All information that pertains solely to the fabrication processes or to the techniques of construction
3. All coordination of the work of all trades
4. Assuring consistency with the contract documents
6 This drawing is copyright and may only be reproduced with the architect's permission.

Drawing Notes: